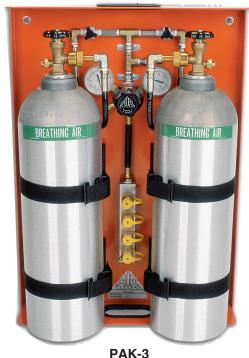

# PORTA-PAK™ PAK-3™ Breathing Air Cylinder Tray

#### **Key Details:**

- High pressure 4500 psi regulator
- · Accepts 2216 psi or 4500 psi cylinders
- CGA-347 connections, universal hand tight nuts
- · Low pressure alarm whistle
- In-line check valves allows independent cylinder operation
- Aluminum frame powder coated with padded carry handles
- · 4-outlet breathing air manifold with safety relief valve
- Dimensions: 29" L x 21" W x 6" D
- Weight: 25 lbs. without cylinders

#### PORTA-PAK™ - Twin Cylinder

| Item No. | Description                            |
|----------|----------------------------------------|
| PAK-3    | PORTA-PAK™ tray assembly, no cylinders |
| PAK-WM   | PORTA-PAK™ wall mount brackets, 2 each |