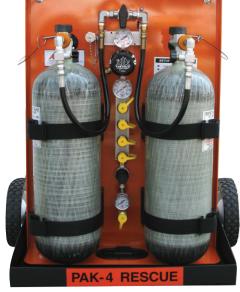

## PORTA-PAK™ Rescue Cart PAK-4R™ Rescue Cart with Removable Air Cylinder Tray

#### **Key Details:**

- · CGA-347 operation at 4500 psi
- Low pressure regulator for pneumatic tools
- · Low pressure alarm whistle
- Rear hose storage rack
- Adjustable output regulator w/relief valve
- In-line check valves
- Telescoping aluminum handle
- · Removable air cylinder tray
- Dimensions: 33" H x 25" W x 17" D
- · Weight: 37 lbs. without cylinders

### Air Cylinder Trays & Accessories

| Item No. | Description                                                                                                                                                                |
|----------|----------------------------------------------------------------------------------------------------------------------------------------------------------------------------|
| PAK-4    | Cylinder air tray assembly includes 3-way cylinder directional valve, secondary low pressure regulator, gauge, and additional outlet fitting. No cart, cover or cylinders. |
| PAK-4R   | PAK-4R™ Rescue Cart - PAK-4™ with PAK-CRT included                                                                                                                         |
| PAK-CRT  | PORTA-PAK™ cart only, 8" wheels, rear hose storage rack                                                                                                                    |
| PAK-CRTC | PORTA-PAK™ cart cover - aluminum                                                                                                                                           |
| PAK-C    | PORTA-PAK™ nylon cover                                                                                                                                                     |

Cylinder Not Included