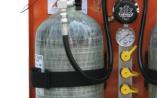

# PORTA-PAK™ PAK-3™ Breathing Air Cylinder Tray

#### **Key Details:**

- High pressure 4500 psi regulator
- · Accepts 2216 psi or 4500 psi cylinders
- CGA-347 connections, universal hand tight nuts
- · Low pressure alarm whistle
- In-line check valves allows independent cylinder operation
- Aluminum frame powder coated with padded carry handles
- · 4-outlet breathing air manifold with safety relief valve
- Dimensions: 29" L x 21" W x 6" D
- Weight: 25 lbs. without cylinders

#### PORTA-PAK™ - Twin Cylinder

| Item No. | Description                            |
|----------|----------------------------------------|
| PAK-3    | PORTA-PAK™ tray assembly, no cylinders |
| PAK-WM   | PORTA-PAK™ wall mount brackets, 2 each |

#### Air Storage Cylinders

| Item No. | Description                                                          |
|----------|----------------------------------------------------------------------|
| AC-60    | 60 cf CGA-346, 2216 psi, aluminum, DOT/TC/ISO/UN                     |
| AC-87    | 87 cf CGA-347, 4500 psi, fully wrapped carbon fiber, DOT/TC approved |

**Cylinders Not Included** 